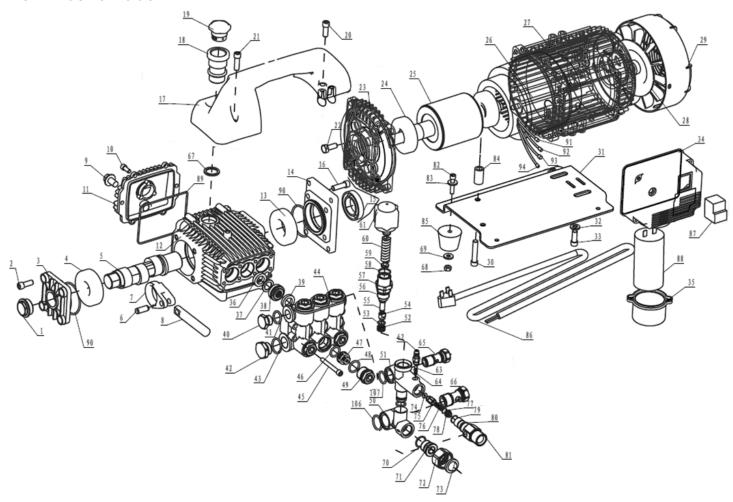

### PRESSURE WASHER

MODEL:MC1515EN

PUMP: 85.164.003

| REF#           | DESCRIPTION                                            | QTY | BE PART #  |
|----------------|--------------------------------------------------------|-----|------------|
| 1-16,18,19     | PUMP ASSEMBLY<br>(NOT COMPATABLE WITH PRE-2014 MODELS) | 1   | 85.165.014 |
| 36-49          |                                                        |     |            |
| 67,89,90       |                                                        |     |            |
| 50-66          | UNLOADER REBUILD KIT                                   | 1   | 85.165.010 |
| 70-81          |                                                        |     |            |
| 106,107        |                                                        |     |            |
| 13             | ON/OFF SWITCH                                          | 1   | 85.165.013 |
| 1,15,36-39     | PUMP REBUILD KIT                                       | 1   | 85.165.015 |
| 46-18,67,89,90 |                                                        |     |            |
| 18,19          | OIL PLUG CAP SET                                       | 1   | 85.164.006 |
| 88             | CAPACITOR                                              | 1   | 85.165.007 |
| 86             | GFCI PLUG (DOES NOT INCLUDE CORD)                      | 1   | 85.501.004 |