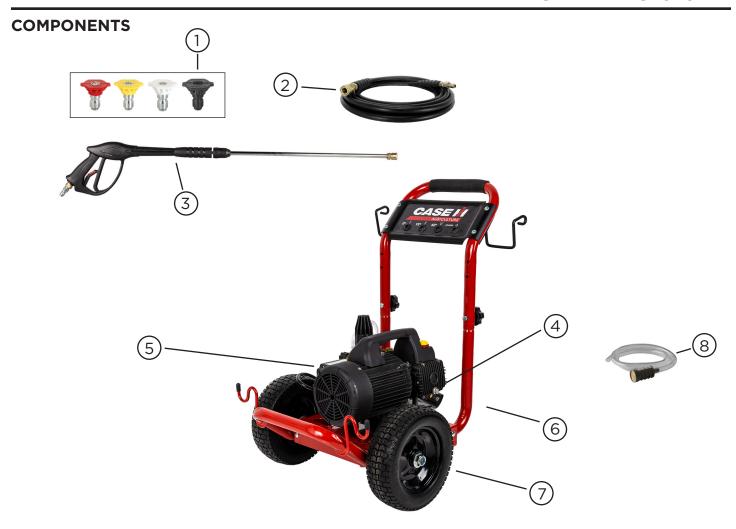

#### PRESSURE WASHER

MODEL:MC1515EN

| REF# | DESCRIPTION                      | QTY | BE PART #    |
|------|----------------------------------|-----|--------------|
| 1    | SPRAY NOZZLE SET                 | 1   | 85.210.025   |
| 2    | HIGH PRESSURE HOSE, 25' X 1/4"   | 1   | 85.225.125   |
| 3    | SPRAY GUN WAND ASSEMBLY          | 1   | 85.205.050   |
| 4    | COMPLETE MOTOR AND PUMP ASSEMBLY | 1   | 85.164.003   |
| 5    |                                  | 1   |              |
| 6    | FRAME ASSEMBLY                   | 1   | 85.600.210C  |
| 7    | WHEELS (EACH)                    | 2   | 85.660.055BF |
| 8    | SOAP TUBE                        | 1   | 85.400.005   |